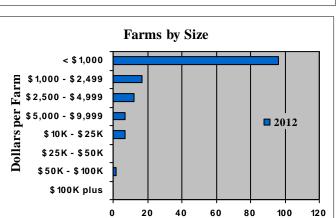

## Pueblo of Zuni

| Pueblo of Zuni                    | 2012      |                         | 2012  |
|-----------------------------------|-----------|-------------------------|-------|
| Number of Farms & Ranches         | 141       | Cattle Ranches          | 94    |
| Reservation Land in Farms (acres) | 404,909   | Cattle & Calf Inventory | 1,466 |
| Average Size of Farm (acres)      | 2,872     | Beef Cow Inventory      | 1,213 |
|                                   |           |                         |       |
| Market Value of Production        | \$370,000 | Sheep Farms             | 62    |
| Crop Sales                        | (D)       | Sheep Inventory         | 2,471 |
| Livestock Sales                   | (D)       |                         |       |
| Average per Farm                  | \$2,624   | Goat Farms              | 3     |
| Total Farm Production Expenses    | \$784,000 | Goat Inventory          | 14    |
|                                   |           |                         |       |
| Horse & Pony Farms                | 26        |                         |       |
| Horse & Pony Inventory            | 89        | Average Age             | 58    |