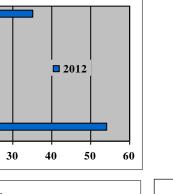

## Pueblo of Zuni

| Pueblo of Zuni                    | 2012      |                         | 2012  |
|-----------------------------------|-----------|-------------------------|-------|
| Number of Farms & Ranches         | 141       | Cattle Ranches          | 94    |
| Reservation Land in Farms (acres) | 404,909   | Cattle & Calf Inventory | 1,466 |
| Average Size of Farm (acres)      | 2,872     | Beef Cow Inventory      | 1,213 |
|                                   |           |                         |       |
| Market Value of Production        | \$370,000 | Sheep Farms             | 62    |
| Crop Sales                        | (D)       | Sheep Inventory         | 2,471 |
| Livestock Sales                   | (D)       |                         |       |
| Average per Farm                  | \$2,624   | Goat Farms              | 3     |
| Total Farm Production Expenses    | \$784,000 | Goat Inventory          | 14    |
|                                   |           |                         |       |
| Horse & Pony Farms                | 26        |                         |       |
| Horse & Pony Inventory            | 89        | Average Age             | 58    |