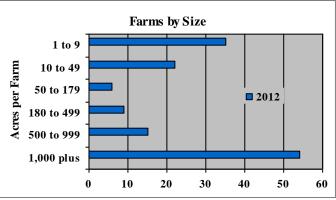

## Pueblo of Zuni

| Pueblo of Zuni                    | 2012      |                         | 2012  |
|-----------------------------------|-----------|-------------------------|-------|
| Number of Farms & Ranches         | 141       | Cattle Ranches          | 94    |
| Reservation Land in Farms (acres) | 404,909   | Cattle & Calf Inventory | 1,466 |
| Average Size of Farm (acres)      | 2,872     | Beef Cow Inventory      | 1,213 |
|                                   |           |                         |       |
| Market Value of Production        | \$370,000 | Sheep Farms             | 62    |
| Crop Sales                        | (D)       | Sheep Inventory         | 2,471 |
| Livestock Sales                   | (D)       |                         |       |
| Average per Farm                  | \$2,624   | Goat Farms              | 3     |
| Total Farm Production Expenses    | \$784,000 | Goat Inventory          | 14    |
|                                   |           |                         |       |
| Horse & Pony Farms                | 26        |                         |       |
| Horse & Pony Inventory            | 89        | Average Age             | 58    |