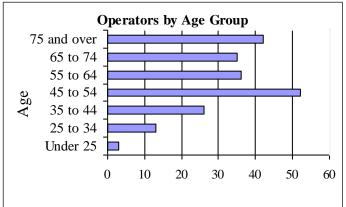

## Pueblo of Zuni

| Pueblo of Zuni                    | 2012      |                         | 2012  |
|-----------------------------------|-----------|-------------------------|-------|
| Number of Farms & Ranches         | 141       | Cattle Ranches          | 94    |
| Reservation Land in Farms (acres) | 404,909   | Cattle & Calf Inventory | 1,466 |
| Average Size of Farm (acres)      | 2,872     | Beef Cow Inventory      | 1,213 |
|                                   |           |                         |       |
| Market Value of Production        | \$370,000 | Sheep Farms             | 62    |
| Crop Sales                        | (D)       | Sheep Inventory         | 2,471 |
| Livestock Sales                   | (D)       |                         |       |
| Average per Farm                  | \$2,624   | Goat Farms              | 3     |
| Total Farm Production Expenses    | \$784,000 | Goat Inventory          | 14    |
|                                   |           |                         |       |
| Horse & Pony Farms                | 26        |                         |       |
| Horse & Pony Inventory            | 89        | Average Age             | 58    |